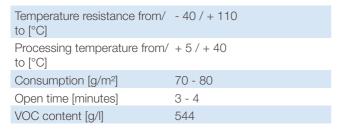

# **Technical properties**

These data are not suitable for the issue of specifications. Please contact OTTO-CHEMIE before issuing specifications.

#### Important information

The materials to be bonded must be dry and free of dust and grease. Then spray theprimer onto the surfaces to be bonded. A distance of 30 cm is ideal. The adhesive sheets should preferably be applied without overlap. After 2 - 4 minutes, press or roll the two surfaces firmly together. For overlapping application, at least double the open time of 3 - 4 minutes. In the case of a very porous substrate, check whether there is sufficient contact between the two adhesive layers. If necessary, spray on anadditional layer.