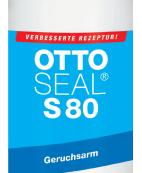

# OTTOSEAL® S80

The low odour natural stone silicone

VERBESSERTE REZEPTUR! Sealing of expansion joints in the area of floors, walls and facades Geruchsarm **Outside mirror sealing** SPEZIAL Sealing of lacquered and enamelled glass Naturstein-Silikon Natural stone silicone Silicone pierre naturelle Natuursteen silicone Resistant to mould