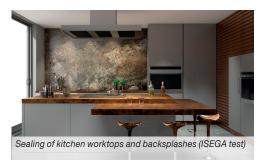

#### The low odour natural stone silicone

OTTOSEAL® S 80 is now easier to smooth and. as usual, doesn't cause any marginal staining when sealing and jointing marble and different types of natural stone, such as sandstone, quartzite, granite, gneiss or prophyry. Thanks to the very good weathering, ageing and UV-resistance, as well as being equipped with fungicide, OTTOSEAL® S 80 ensures long-lasting joints, both indoors and outdoors. OTTOSEAL® S 80 is also available in matte and matte sanded colour tones. Thanks to the ISEGA clearance certificate. OTTOSEAL® S 80 has been tested and approved for use in the food-related sector and is therefore perfect for these applications. Attention: To smooth, we recommend the special OTTO natural stone smoothing agent.