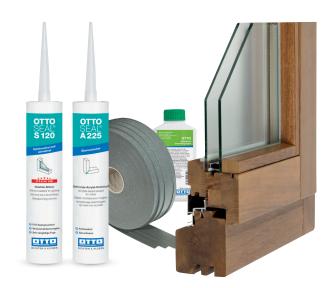

## A perfectly coordinated system

When producing wooden windows, a perfectly coordinated system for sealing window panes and back filling glass retaining strips guarantees that components work well.

#### OTTOSEAL® S 120

Sealing window panes on windows and doors

#### OTTOSEAL® A 225

Sealing of frame joints and mitre cuts in metal construction and in wooden windows

#### **OTTO Flexi tape**

Glazing tape as per IVD instruction sheet no. 10, 5.2 Glazing systems

#### **OTTO Smoothing Agent**

For a perfect application

For information relating to certification marks, please see <a href="www.otto-chemie.com">www.otto-chemie.com</a> under the heading "Information on Certification Marks". The requirements and test criteria of the DGNB and LEED can be found on <a href="www.dgnb.de">www.dgnb.de</a> and <a href="www.dgrman-gba.org">www.dgrman-gba.org</a>. Please note that these companies do not evaluate our individual products, but the sustainability as a whole of each complete building project.